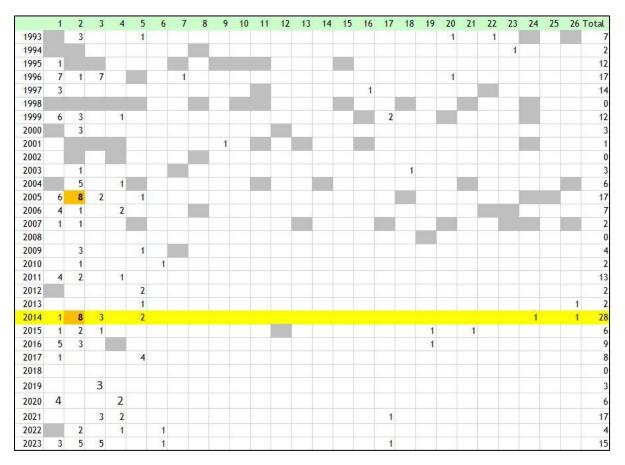

## Brimstone

Transect weekly counts for the Stevenage and Knebworth area.

## Stevenage (South Fairlands Valley Park):