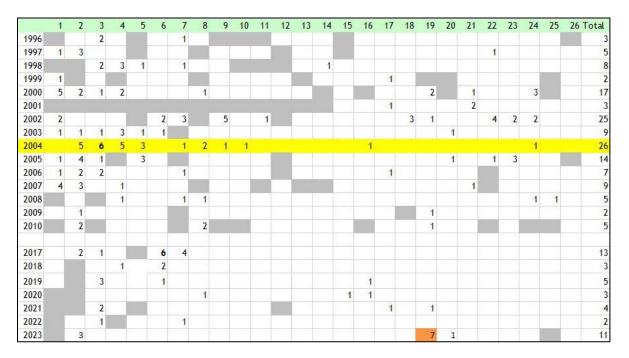

## Brimstone

Transect weekly counts for the Stevenage and Knebworth area.

## **Knebworth Park:**